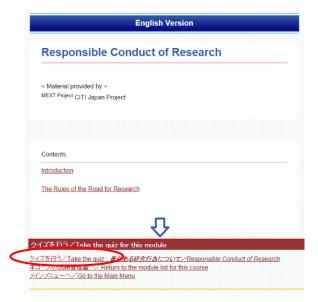

(4) Select Your Language.

(5) After you finish studying the textbook, click "クイズを行う/Take the quiz" at the foot of the module.

(6) Click your choice for each of the questions, and click "送信 (Submit)" at the end of the page. Your score and correct answers appear on the screen.

Click "本コースの成績管理書へ/Return to the module list for this course" to open the module list, and make sure that the modules you have finished are marked "完了 (Completed)."

**Note:** If there is only one required module then, the course is finished as soon as a passing score is achieved. At this time the "本コースの成績管理書へ/Return to the module list for this course" link will not be displayed. Please continue to (7).