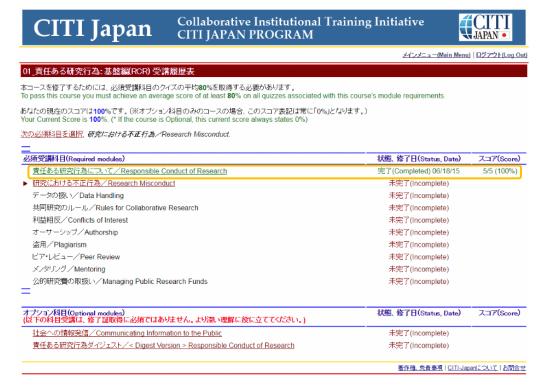

In the course list, the required courses are clearly labeled "必須(Required)" in the Status column\*. ①

Click the "受講(Start)" link in the Status column to begin the course. 2

\* The text in the Status column varies depending on the status of your progress in courses you have taken. For further information on the details in this column, refer to "Course Status (Main Menu)" at the end of this chapter.

(7) You complete the required course when you finish studying <u>all the required modules</u>, and score an <u>average of 80 percent</u> on the quizzes shown at the end of the course material.

When you pass the course, the only link shown after the quiz is completed is "メインメニューへ/Go to Main Menu." Click this link to return to the Main Menu and confirm "Passed" is displayed in the Status column. You can print out your course completion report. For information on how to print please refer to "3. Course Completion Report."

**Note:** Once the course completion report is issued then you will no longer be able to access the texts for the required course. To review the course, please use the <u>"review" courses</u> listed in the category of Optional courses stated below.