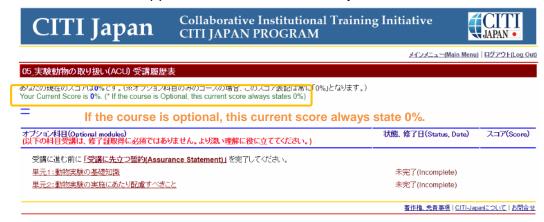

## **Taking an Optional Course**

<A completion report is NOT issued when you finish the course>

The optional courses are not mandatory, and the course completion report is NOT issued for the completion of any of these courses.

In the Main Menu, the courses are always listed as '受講可(Optional)'. Click "受講 (Start)" to begin the course of study.

The module list will appear. You can start with any module.

(2) The optional courses labeled (review) are for the purpose of reviewing required courses. Once the completion report is issued then you will no longer be able to access the texts for the required course. These review courses contain the same modules as the required courses. Please use them for your study in accordance with your needs.
Note that another completion report will not be issued.

# **Course Status (Main Menu)**

"受講履歴" states your course status.

|   | Course<br>Setting | State            | Status                                                                                           |  |
|---|-------------------|------------------|--------------------------------------------------------------------------------------------------|--|
| 1 | Required          | 必須(Required):受講前 | You have not started.                                                                            |  |
| 2 | Required          | 必須(Required):受講中 | You have completed some (or all) modules of the required course, but not passed yet.             |  |
| 3 | Required          | 修了(Passed)       | You have passed the required course.                                                             |  |
| 4 | Optional          | 受講可(Optional)    | (Optional Course) Course completion report is not issued. Your course status always states this. |  |