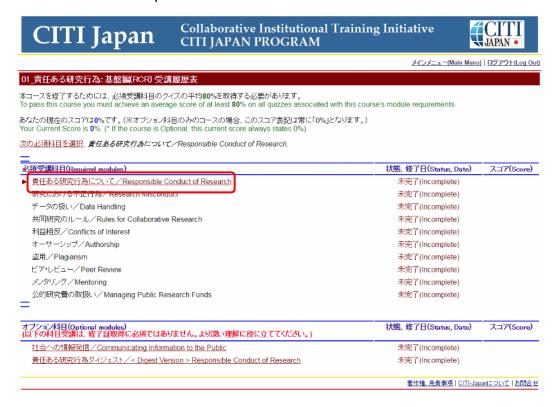

In the course list, the required courses are clearly labeled "必須(Required)" in the Status column\*. ①

Click the "受講(Start)" link in the Status column to begin the course. 2

\* The text in the Status column varies depending on the status of your progress in courses you have taken. For further information on the details in this column, refer to "Course Status (Main Menu)" at the end of this chapter.

(2) The module list for the course appears.

Click "受講に先立つ誓約 (Assurance Statement)."

Please read the text shown in the window carefully, check the mark, and click "提出 (Submit)."

(3) You are back on the screen showing the module list. Begin the course by clicking on the first module's title and proceed with the coursework in order of the modules.