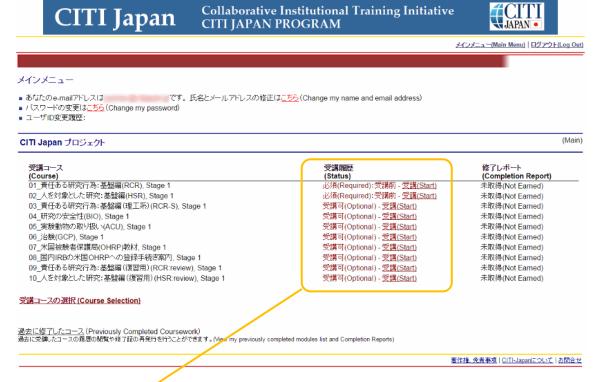

In the Main Menu, the courses are always listed as '受講可(Optional)'. Click "受講 (Start)" to begin the course of study.

The module list will appear. You can start with any module.

(2) The optional courses labeled (review) are for the purpose of reviewing required courses. Once the completion report is issued then you will no longer be able to access the texts for the required course. These review courses contain the same modules as the required courses. Please use them for your study in accordance with your needs.
Note that another completion report will not be issued.