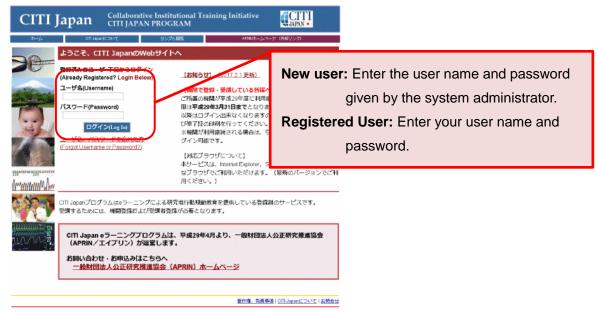

Check your name and e-mail address on the page, make corrections if necessary, and enter your secondary e-mail address (optional). Click "送信 (Submit)."

(3) The **Main Menu** appears on the screen.

Click "パスワードの変更は<u>こちら</u> (**Change my password**)" to change the default password to a new one. **1** 