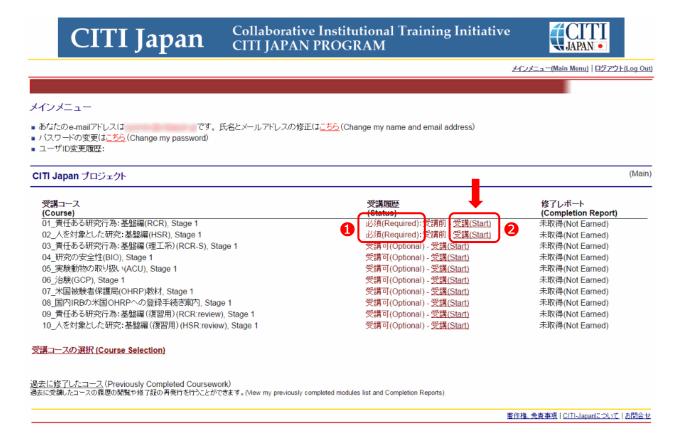

In the course list, the required courses are clearly labeled "必須(Required)" in the Status column\*. ①

Click the "受講(Start)" link in the Status column to begin the course. 2

\* The text in the Status column varies depending on the status of your progress in courses you have taken. For further information on the details in this column, refer to "Course Status (Main Menu)" at the end of this chapter.