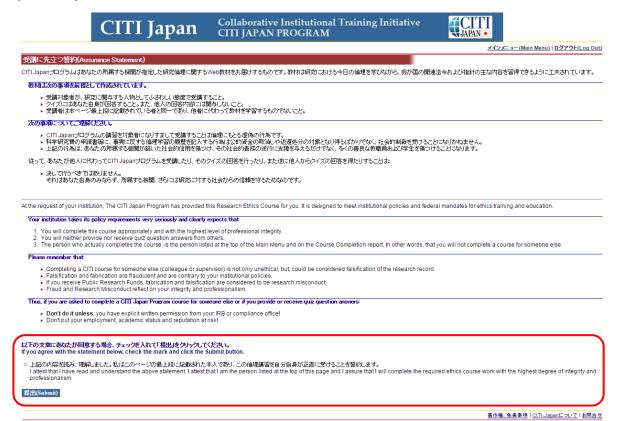

(2) The module list for the course appears.

Click "受講に先立つ誓約 (Assurance Statement)."

Please read the text shown in the window carefully, check the mark, and click "提出 (Submit)."

(3) You are back on the screen showing the module list. Begin the course by clicking on the first module's title and proceed with the coursework in order of the modules.

**Note:** In some rare cases, such as when the previous logout was not performed correctly, the link to the next required module may not open, and it may become impossible to proceed. In such cases, please resubmit the "Assurance Statement" (refer to (2)).