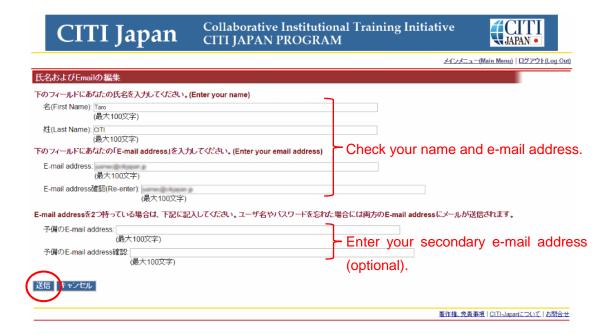

Check your name and e-mail address on the page, make corrections if necessary, and enter your secondary e-mail address (optional). Click "送信 (Submit)."

(3) The **Main Menu** appears on the screen.

Click "パスワードの変更は<u>こちら</u> (**Change my password**)" to change the default password to a new one. **1** 

Click "受講コースの選択 (Course Selection)." 2

(4) The course selection page appears.

Use a check mark to select the course you will take and click "Continue".

! Even if you plan to take more than one course, select one at a time.