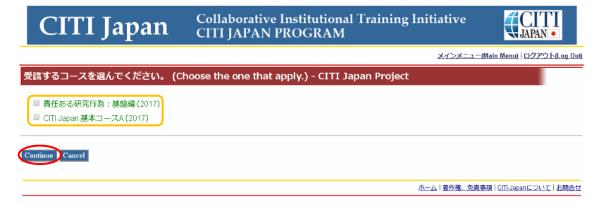

Click "受講コースの選択 (Course Selection)." 2

(4) The course selection page appears.

Use a check mark to select the course you will take and click "Continue".

! Even if you plan to take more than one course, select one at a time.