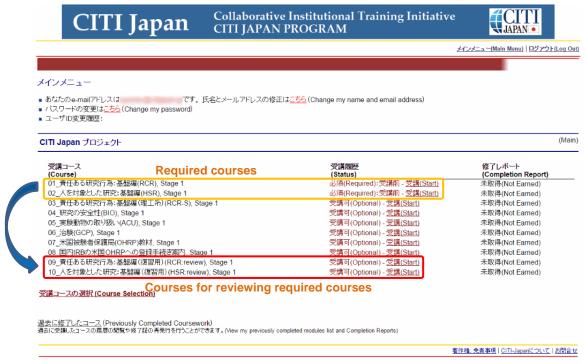

Click "受講コースの選択 (Course Selection)." 2

(4) The course selection page appears.

Use a check mark to select the course you will take and click "Continue".

! Even if you plan to take more than one course, select one at a time.

In the course list, the required courses are clearly labeled "必須(Required)" in the Status column\*. ①

Click the "受講(Start)" link in the Status column to begin the course. 2

\* The text in the Status column varies depending on the status of your progress in courses you have taken. For further information on the details in this column, refer to "Course Status (Main Menu)" at the end of this chapter.

In the Main Menu, the courses are always listed as '受講可(Optional)'. Click "受講 (Start)" to begin the course of study.

The module list will appear. You can start with any module.

(2) The optional courses labeled (review) are for the purpose of reviewing required courses. Once the completion report is issued then you will no longer be able to access the texts for the required course. These review courses contain the same modules as the required courses. Please use them for your study in accordance with your needs.
Note that another completion report will not be issued.