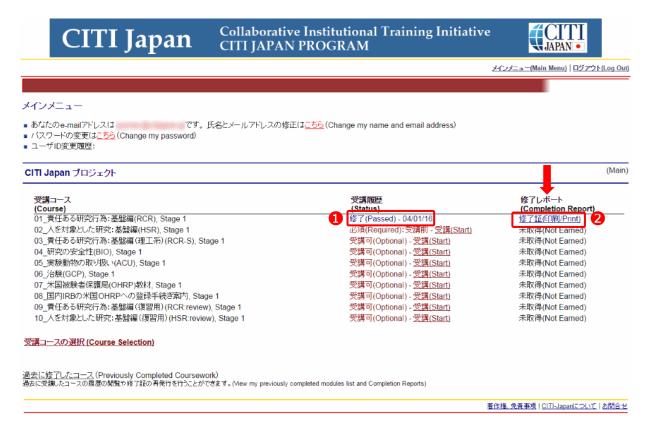

In the course list, the required courses are clearly labeled "必須(Required)" in the Status column\*. ①

Click the "受講(Start)" link in the Status column to begin the course. 2

\* The text in the Status column varies depending on the status of your progress in courses you have taken. For further information on the details in this column, refer to "Course Status (Main Menu)" at the end of this chapter.

### 3. Course Completion Report

Once you complete the required course, "修了 (Passed)" is shown on the Main Menu. ①

Click "修了証(印刷/Print)"(Completion Report (PRINT)) in the "修了レポート (Completion Report)" column to view and print out your course completion report. ②