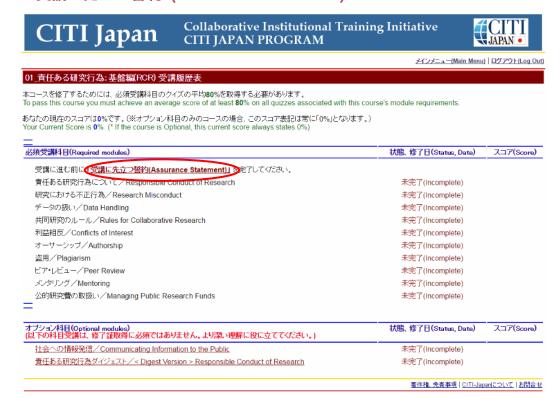

(2) The module list for the course appears.

Click "受講に先立つ誓約 (Assurance Statement)."

Please read the text shown in the window carefully, check the mark, and click "提出 (Submit)."

(3) You are back on the screen showing the module list. Begin the course by clicking on the first module's title and proceed with the coursework in order of the modules.

(7) You complete the required course when you finish studying <u>all the required modules</u>, and score an <u>average of 80 percent</u> on the quizzes shown at the end of the course material.

When you pass the course, the only link shown after the quiz is completed is "メインメニューへ/Go to Main Menu." Click this link to return to the Main Menu and confirm "Passed" is displayed in the Status column. You can print out your course completion report. For information on how to print please refer to "3. Course Completion Report."