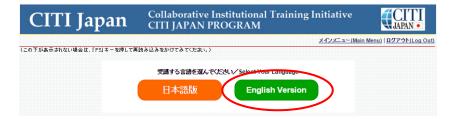

(4) Select Your Language.

(5) After you finish studying the textbook, click "クイズを行う/Take the quiz" at the foot of the module.

(6) Click your choice for each of the questions, and click "送信 (Submit)" at the end of the page. Your score and correct answers appear on the screen.