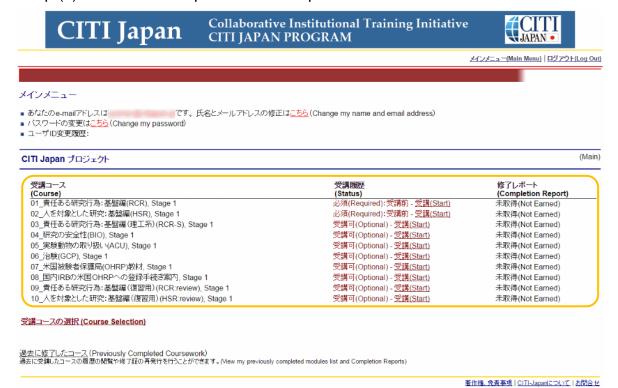

(5) The course list will be shown in the Main Menu, in accordance with your selection in step (4). Your initial setup has been completed.

#### 2. How to Start and Proceed with Coursework

Courses are divided into **required** and **optional** courses. <u>Course completion reports are only issued for the **required** courses.</u>